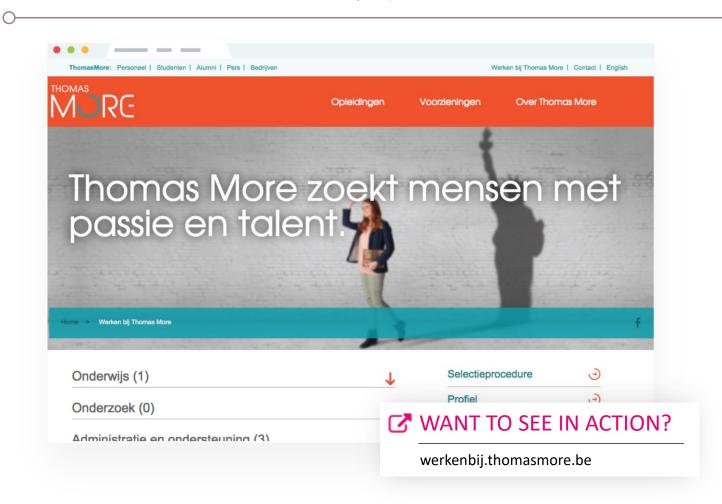

## **FREE JOBSITE**

Create a link to your jobsite with layout elements in your own company colors.

#### **FREE IFRAME**

Include an IFRAME as your jobsite list of your vacancies with in your own company colors.