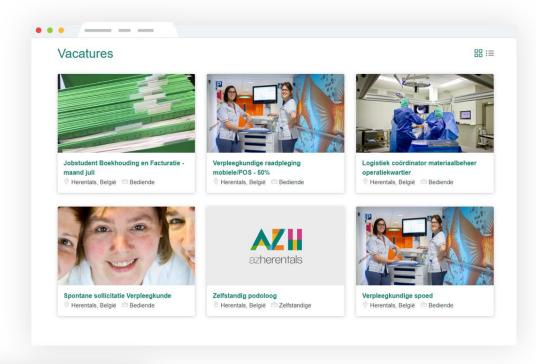

## **DO ITYOURSELF SOLUTIONS**

- If you want to be able to completely manage how and where you display your job opportunities
- If your IT team, design agency or web master wants to use our standard XML format to read your jobs from your ATS database, and develop how they are shown on your website
- If you want to use the free standard form, a form with a custom design, or even if you want your team to implement the form entirely