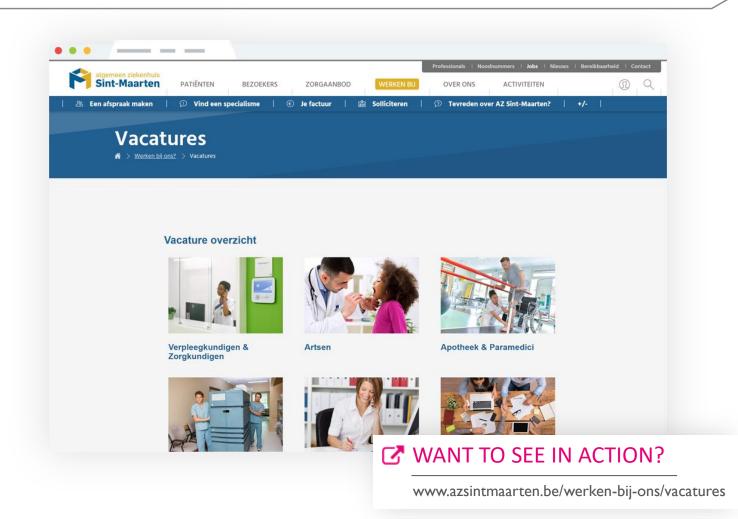

## **CUSTOMIZED FULL JOBSITE**

With a link to your jobsite.

## **CUSTOMIZED FULL JOBSITE**

With an integrated iframe.