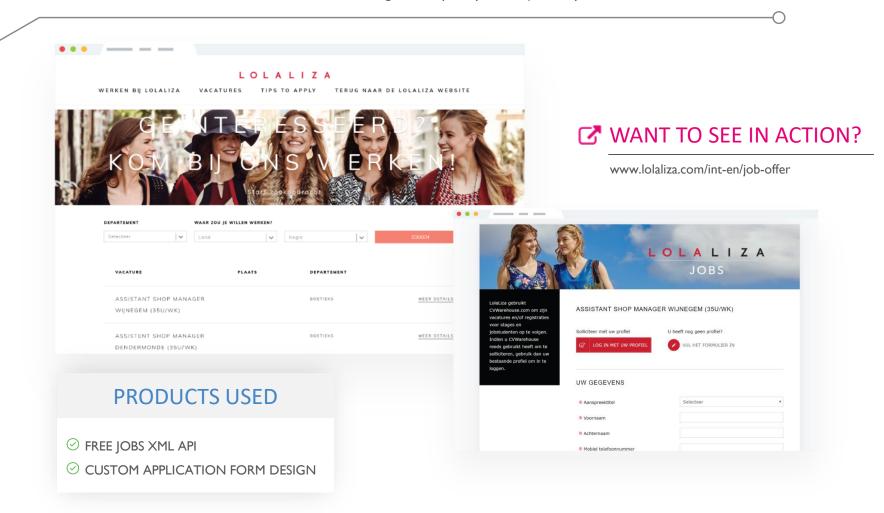

## LISTYOUR OPENINGS, WE DO THE FORM

Use our Free Jobs XML API to create your careers page and link it to an Application Form with a custom design developed by us and just for you.