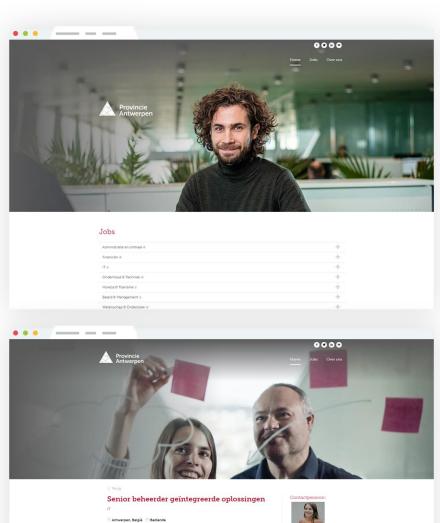

## **FREE JOBSITE**

Create a link to your jobsite with layout elements in your own company colors.

#### **FREE IFRAME**

Include an IFRAME as your jobsite list of your vacancies with in your own company colors.