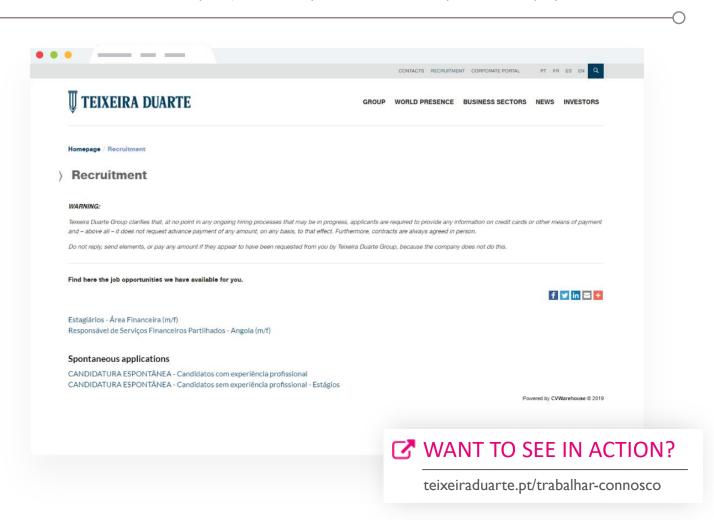

## LISTYOUR OPENINGS, USE THE FREE FORM

## LISTYOUR OPENINGS, WE DO THE FORM

Use our Free Jobs XML API to create your careers page and link it to an Application Form with a custom design developed by us and just for you.

## **YOU DO IT ALL**

Use all our APIs to create a seamless, immersive and branded candidate experience.